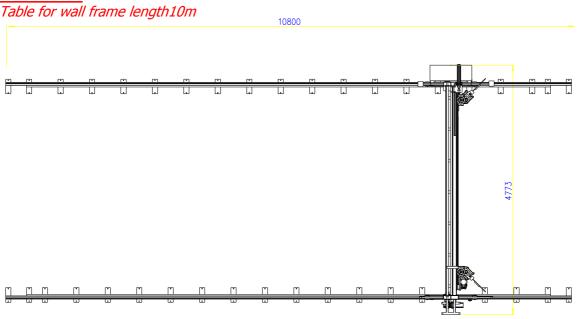

## **TOP VIEW**

Lignotech Ltd

Telephone: 0116 299 0062

Mobile: 07740 369139

www.lignotech.co.uk

## Specifications:

Max. length of wall frame

Max. height of wall frame

Hardware

Working heigh of table

Power

Air press

Wagon for Stampling gun

Max. speed of work

11,5m, 9,5m, 7,5m

3,8m

SchneiderElectric - LMC20

800mm

380/220V, 1,5kW

6 bar, 700l/min

1 pc /option 2pc/