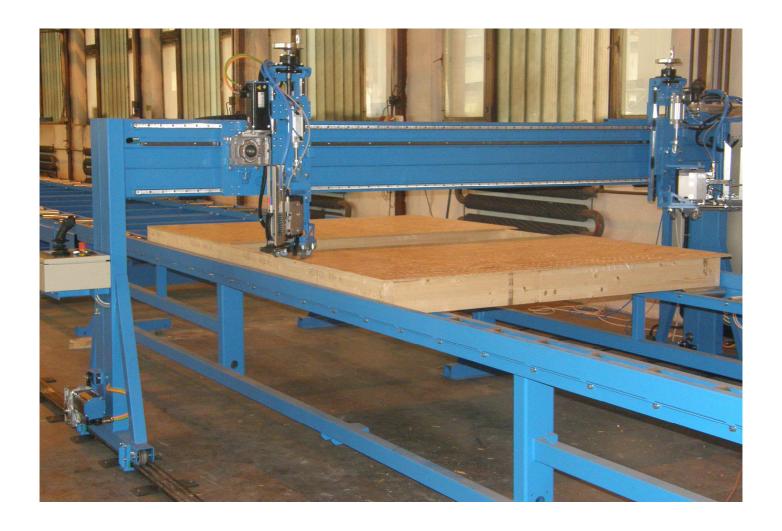

## Sheeting Bridge

The Sheeting Bridge takes on the job of fastening with only two tools, but what smart tools they are. With operate panel and easy software "self teach mode" simplicity and functionality are combined to deliver maximum flexibility, maximum up-time and maximum results, all with the touch of a button. Movable wagon with tool is power by servomotor and position on the wall frame is very fast and exactly. Together Sheeting Table is ideal assembly for produce of wall panel.

## Sheeting Bridge