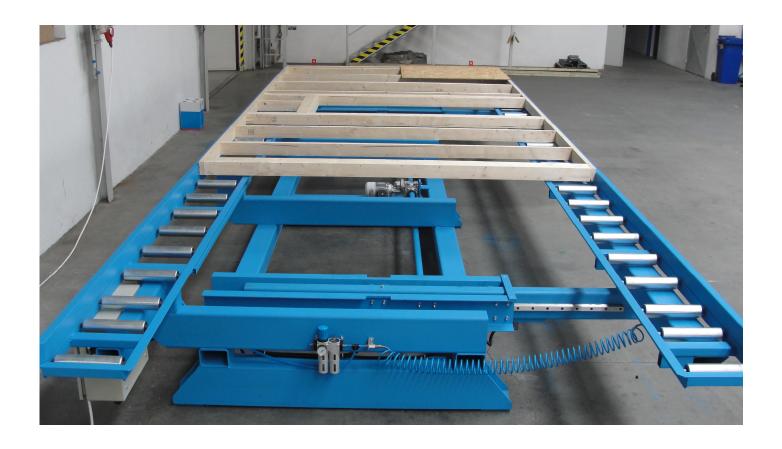

## Sheeting Table

MANUAL VERSION

The Sheeting Table is the foundation of Sheeting Bridge. It acts as a working height platform, product squaring device and material-handling conveyor. The Sheeting table features powered width adjustment for rapid changes to diffirent wall heights and swing gates that allow for greater single operator access through the machine.

- Movable part on linear bearings
- Manual STOP clamps
- Rollers for easy moving of frame
- ` Three basic lenght of the table

Lignotech Ltd

Telephone: 0116 299 0062

Mobile: 07740 369139

www.lignotech.co.uk

## Sheeting Table MANUAL VERSION