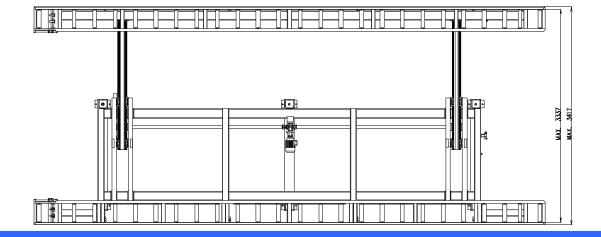

## Specifications:

Max. length of wall frame 10m, 7,5m, 5m

Max. height of wall frame 3,8m

Rollers length 300mm

Working heigh of table 800mm

Power 380/220V, 0, 4kW

Air press 6 bar,