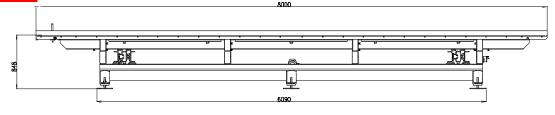

## Specifications:

Max. length of wall frame 10m, 7,5m, 5m

Max. height of wall frame 3,8m

Rollers length 300mm

Working heigh of table 800mm

Power 380/220V, 0, 4kW

Air press 6 bar,

## TOP VIEW

Lignotech Ltd

Telephone: 0116 299 0062

Mobile: 07740 369139 www.lignotech.co.uk